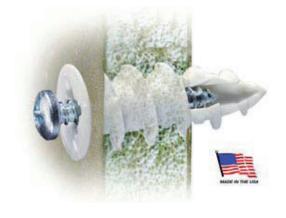

### **Product Description**

The anchor is designed to offer you the maximum: A fine centered point that helps guide the anchor into the wall with flawless precision. A sharp cutting edge that reduces the force required to cut the material, making it a self-drilling anchor without pre-drilling. Also, a sharp profile thread that cuts deeply into the hole to ensure maximum holding power and stability.

#### Features & Benefits

Fast and easy to install
No pre-drilling, the only tool required is a
screwdriver
Designed to install smoothly and easily
through drywall
Can easily be removed
Available material: Nylon