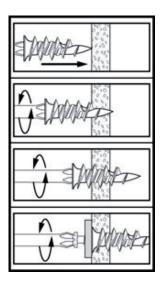

#### Installation instructions

- 1 Point the WallDriller™ the wall using only a screwdriver.
- 2 Turn clockwise until flush with surface and firmly in place. (Do not over torque)
- 3 Insert the screw in the object you need to afixand turn clockwise until firmly in place.