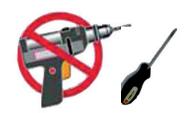

#### Features & Benefits

Fast and easy to install
No pre-drilling, the only tool required is a
screwdriver
Designed to install smoothly and easily
through drywall
Can easily be removed
Available material: Nylon

**Tools Required** 

No Pre-Drilling Screw Driver: # 2 Phillips

**Product Description** 